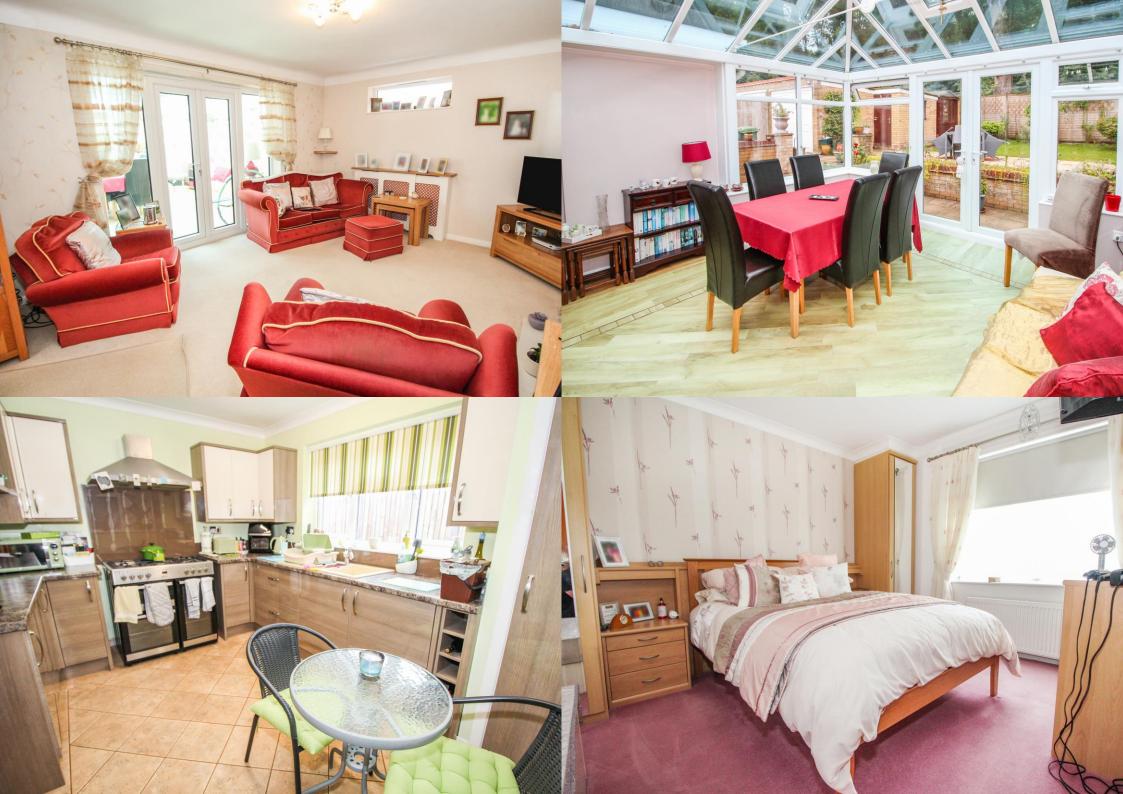

## 8 Woodside Way, Hedge End, Southampton, SO30 4BH

An immaculately presented three-bedroom detached bungalow in the sought after location of Woodside Way. The property boasts a spacious lounge, kitchen, bathroom, utility, additional shower room and a large conservatory. The rear garden is landscaped and is extremely private. Other features include double glazing, gas central heating, off road parking for numerous vehicles and a garage.

| Accommodation     |                                                                                                                                                                                                            | Outside                  |                                                                           |
|-------------------|------------------------------------------------------------------------------------------------------------------------------------------------------------------------------------------------------------|--------------------------|---------------------------------------------------------------------------|
| Entrance hallway: | 14'4" x 6'3" (4.37m x 1.91m) Loft access, airing cupboard                                                                                                                                                  | Front:                   | An attractive frontage with lawned area and shrub                         |
| Lounge:           | 14'11" x 12'0" (4.55m x 3.66m) French doors to the conservatory, radiator, door to kitchen                                                                                                                 |                          | borders, off road parking for numerous vehicles.                          |
|                   |                                                                                                                                                                                                            | Rear:                    | Enclosed by panel fencing, wooded aspect, lawned                          |
| Kitchen:          | 11'11" x 8'11" (3.63m x 2.72m) A range of wall & base level units with sink & drainer, space for Range cooker with extractor over, window, partially tiled, additional storage cupboard, access to utility |                          | area, additional patio, well stocked flower beds.                         |
|                   |                                                                                                                                                                                                            | Garage:                  | Up & over style door to the front, side pedestrian door, power & lighting |
| Utility:          | 7'5" x 6'2" (2.26m x 1.88m) Plumbing for washing machine, dishwasher & space for fridge freezer, door & window to the rear                                                                                 |                          |                                                                           |
|                   |                                                                                                                                                                                                            | Other Information        |                                                                           |
| Shower room:      | Shower cubicle, low level Wc, wash hand basin, window, partially tiled                                                                                                                                     | Tenure:                  | Freehold                                                                  |
|                   |                                                                                                                                                                                                            | Approximate age:         | 1960's                                                                    |
| Conservatory:     | 14'11" x 13'7" (4.55m x 4.14m) Two radiators, doors to the rear garden                                                                                                                                     | Heating:                 | Gas central heating                                                       |
|                   |                                                                                                                                                                                                            | Windows:                 | Double glazing                                                            |
| Bedroom 1:        | 12'0" x 9'10" (3.66m x 3.00m) Window, radiator, fitted wardrobes                                                                                                                                           | Loft:                    | Insulated                                                                 |
| Bedroom 2:        | 11'7" x 9'8" (3.53m x 2.95m) Window, radiator, fitted storage                                                                                                                                              | Energy Rating:           | To be advised                                                             |
| Bedroom 3:        | 9'11" x 8'5" (3.02m x 2.57m) Window, radiator                                                                                                                                                              | Sellers position:        | Searching for a property to purchase locally                              |
| Bathroom:         | White suite comprising: Low level Wc, wash hand basin, bath with shower over, partially tiled, window, storage                                                                                             |                          |                                                                           |
|                   |                                                                                                                                                                                                            | <b>Local Information</b> |                                                                           |
|                   |                                                                                                                                                                                                            | Council tax:             | Band D                                                                    |
|                   |                                                                                                                                                                                                            | Local Authority:         | Eastleigh Borough Council                                                 |
|                   |                                                                                                                                                                                                            |                          |                                                                           |