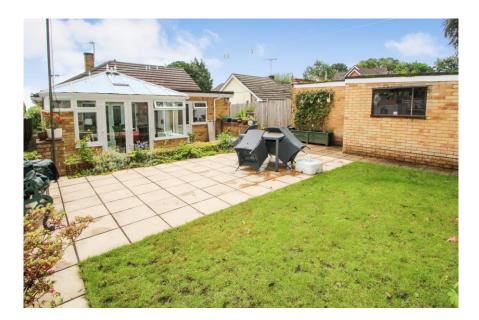

| Accommodation     |                                                                                                                                                                                                            | Outside                  |                                                                           |
|-------------------|------------------------------------------------------------------------------------------------------------------------------------------------------------------------------------------------------------|--------------------------|---------------------------------------------------------------------------|
| Entrance hallway: | 14'4" x 6'3" (4.37m x 1.91m) Loft access, airing cupboard                                                                                                                                                  | Front:                   | An attractive frontage with lawned area and shrub                         |
| Lounge:           | 14'11" x 12'0" (4.55m x 3.66m) French doors to the conservatory, radiator, door to kitchen                                                                                                                 |                          | borders, off road parking for numerous vehicles.                          |
|                   |                                                                                                                                                                                                            | Rear:                    | Enclosed by panel fencing, wooded aspect, lawned                          |
| Kitchen:          | 11'11" x 8'11" (3.63m x 2.72m) A range of wall & base level units with sink & drainer, space for Range cooker with extractor over, window, partially tiled, additional storage cupboard, access to utility |                          | area, additional patio, well stocked flower beds.                         |
|                   |                                                                                                                                                                                                            | Garage:                  | Up & over style door to the front, side pedestrian door, power & lighting |
| Utility:          | 7'5" x 6'2" (2.26m x 1.88m) Plumbing for washing machine, dishwasher & space for fridge freezer, door & window to the rear                                                                                 |                          |                                                                           |
|                   |                                                                                                                                                                                                            | Other Information        |                                                                           |
| Shower room:      | Shower cubicle, low level Wc, wash hand basin, window, partially tiled                                                                                                                                     | Tenure:                  | Freehold                                                                  |
|                   |                                                                                                                                                                                                            | Approximate age:         | 1960's                                                                    |
| Conservatory:     | 14'11" x 13'7" (4.55m x 4.14m) Two radiators, doors to the rear garden                                                                                                                                     | Heating:                 | Gas central heating                                                       |
|                   |                                                                                                                                                                                                            | Windows:                 | Double glazing                                                            |
| Bedroom 1:        | 12'0" x 9'10" (3.66m x 3.00m) Window, radiator, fitted wardrobes                                                                                                                                           | Loft:                    | Insulated                                                                 |
| Bedroom 2:        | 11'7" x 9'8" (3.53m x 2.95m) Window, radiator, fitted storage                                                                                                                                              | Energy Rating:           | To be advised                                                             |
| Bedroom 3:        | 9'11" x 8'5" (3.02m x 2.57m) Window, radiator                                                                                                                                                              | Sellers position:        | Searching for a property to purchase locally                              |
| Bathroom:         | White suite comprising: Low level Wc, wash hand basin, bath with shower over, partially tiled, window, storage                                                                                             |                          |                                                                           |
|                   |                                                                                                                                                                                                            | <b>Local Information</b> |                                                                           |
|                   |                                                                                                                                                                                                            | Council tax:             | Band D                                                                    |
|                   |                                                                                                                                                                                                            | Local Authority:         | Eastleigh Borough Council                                                 |
|                   |                                                                                                                                                                                                            |                          |                                                                           |