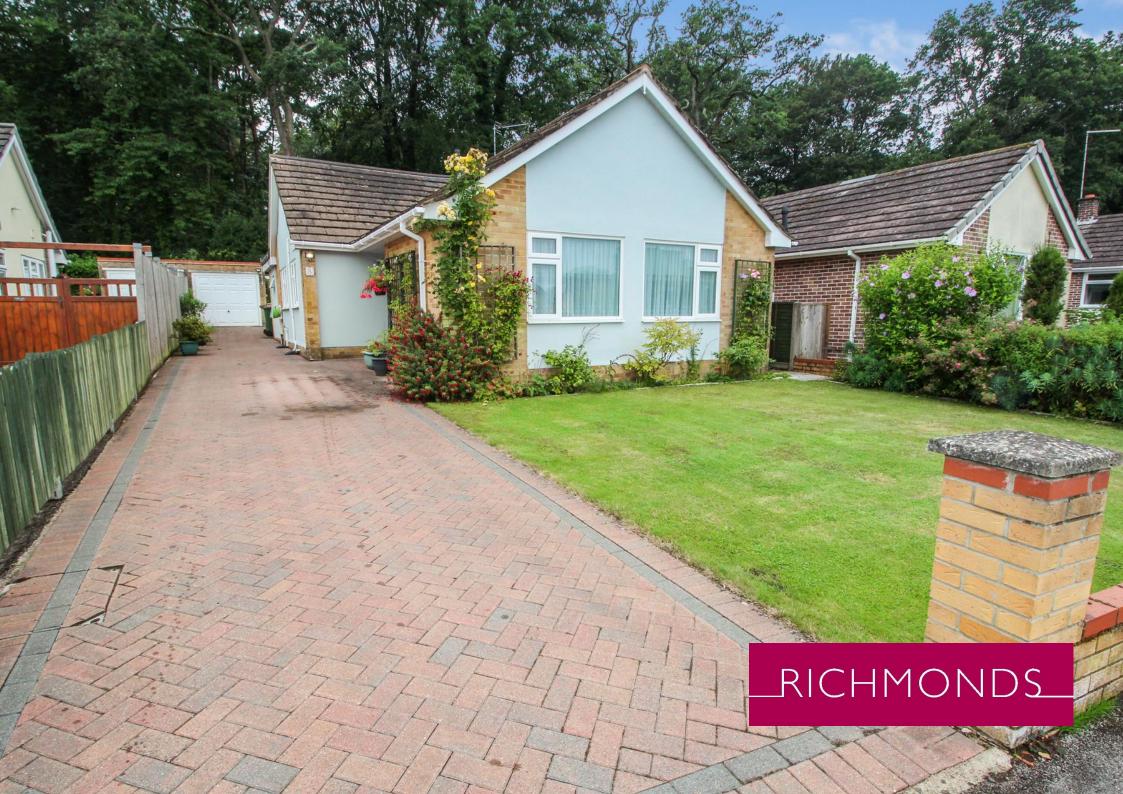

## 8 Woodside Way, Hedge End, Southampton, SO30 4BH

An immaculately presented three-bedroom detached bungalow in the sought after location of Woodside Way. The property boasts a spacious lounge, kitchen, bathroom, utility, additional shower room and a large conservatory. The rear garden is landscaped and is extremely private. Other features include double glazing, gas central heating, off road parking for numerous vehicles and a garage.

| Accommodation     |                                                                                                                                                                                                            | Outside                  |                                                                           |
|-------------------|------------------------------------------------------------------------------------------------------------------------------------------------------------------------------------------------------------|--------------------------|---------------------------------------------------------------------------|
| Entrance hallway: | 14'4" x 6'3" (4.37m x 1.91m) Loft access, airing cupboard                                                                                                                                                  | Front:                   | An attractive frontage with lawned area and shrub                         |
| Lounge:           | 14'11" x 12'0" (4.55m x 3.66m) French doors to the conservatory, radiator, door to kitchen                                                                                                                 |                          | borders, off road parking for numerous vehicles.                          |
|                   |                                                                                                                                                                                                            | Rear:                    | Enclosed by panel fencing, wooded aspect, lawned                          |
| Kitchen:          | 11'11" x 8'11" (3.63m x 2.72m) A range of wall & base level units with sink & drainer, space for Range cooker with extractor over, window, partially tiled, additional storage cupboard, access to utility |                          | area, additional patio, well stocked flower beds.                         |
|                   |                                                                                                                                                                                                            | Garage:                  | Up & over style door to the front, side pedestrian door, power & lighting |
| Utility:          | 7'5" x 6'2" (2.26m x 1.88m) Plumbing for washing machine, dishwasher & space for fridge freezer, door & window to the rear                                                                                 |                          |                                                                           |
|                   |                                                                                                                                                                                                            | Other Information        |                                                                           |
| Shower room:      | Shower cubicle, low level Wc, wash hand basin, window, partially tiled                                                                                                                                     | Tenure:                  | Freehold                                                                  |
|                   |                                                                                                                                                                                                            | Approximate age:         | 1960's                                                                    |
| Conservatory:     | 14'11" x 13'7" (4.55m x 4.14m) Two radiators, doors to the rear garden                                                                                                                                     | Heating:                 | Gas central heating                                                       |
|                   |                                                                                                                                                                                                            | Windows:                 | Double glazing                                                            |
| Bedroom 1:        | 12'0" x 9'10" (3.66m x 3.00m) Window, radiator, fitted wardrobes                                                                                                                                           | Loft:                    | Insulated                                                                 |
| Bedroom 2:        | 11'7" x 9'8" (3.53m x 2.95m) Window, radiator, fitted storage                                                                                                                                              | Energy Rating:           | To be advised                                                             |
| Bedroom 3:        | 9'11" x 8'5" (3.02m x 2.57m) Window, radiator                                                                                                                                                              | Sellers position:        | Searching for a property to purchase locally                              |
| Bathroom:         | White suite comprising: Low level Wc, wash hand basin, bath with shower over, partially tiled, window, storage                                                                                             |                          |                                                                           |
|                   |                                                                                                                                                                                                            | <b>Local Information</b> |                                                                           |
|                   |                                                                                                                                                                                                            | Council tax:             | Band D                                                                    |
|                   |                                                                                                                                                                                                            | Local Authority:         | Eastleigh Borough Council                                                 |
|                   |                                                                                                                                                                                                            |                          |                                                                           |