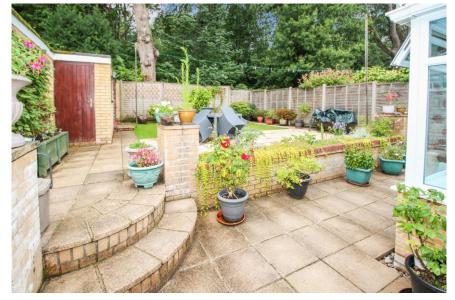

| Accommodation     |                                                                                                                                                                                                            | Outside                  |                                                                           |
|-------------------|------------------------------------------------------------------------------------------------------------------------------------------------------------------------------------------------------------|--------------------------|---------------------------------------------------------------------------|
| Entrance hallway: | 14'4" x 6'3" (4.37m x 1.91m) Loft access, airing cupboard                                                                                                                                                  | Front:                   | An attractive frontage with lawned area and shrub                         |
| Lounge:           | 14'11" x 12'0" (4.55m x 3.66m) French doors to the conservatory, radiator, door to kitchen                                                                                                                 |                          | borders, off road parking for numerous vehicles.                          |
|                   |                                                                                                                                                                                                            | Rear:                    | Enclosed by panel fencing, wooded aspect, lawned                          |
| Kitchen:          | 11'11" x 8'11" (3.63m x 2.72m) A range of wall & base level units with sink & drainer, space for Range cooker with extractor over, window, partially tiled, additional storage cupboard, access to utility |                          | area, additional patio, well stocked flower beds.                         |
|                   |                                                                                                                                                                                                            | Garage:                  | Up & over style door to the front, side pedestrian door, power & lighting |
| Utility:          | 7'5" x 6'2" (2.26m x 1.88m) Plumbing for washing machine, dishwasher & space for fridge freezer, door & window to the rear                                                                                 |                          |                                                                           |
|                   |                                                                                                                                                                                                            | Other Information        |                                                                           |
| Shower room:      | Shower cubicle, low level Wc, wash hand basin, window, partially tiled                                                                                                                                     | Tenure:                  | Freehold                                                                  |
|                   |                                                                                                                                                                                                            | Approximate age:         | 1960's                                                                    |
| Conservatory:     | 14'11" x 13'7" (4.55m x 4.14m) Two radiators, doors to the rear garden                                                                                                                                     | Heating:                 | Gas central heating                                                       |
|                   |                                                                                                                                                                                                            | Windows:                 | Double glazing                                                            |
| Bedroom 1:        | 12'0" x 9'10" (3.66m x 3.00m) Window, radiator, fitted wardrobes                                                                                                                                           | Loft:                    | Insulated                                                                 |
| Bedroom 2:        | 11'7" x 9'8" (3.53m x 2.95m) Window, radiator, fitted storage                                                                                                                                              | Energy Rating:           | To be advised                                                             |
| Bedroom 3:        | 9'11" x 8'5" (3.02m x 2.57m) Window, radiator                                                                                                                                                              | Sellers position:        | Searching for a property to purchase locally                              |
| Bathroom:         | White suite comprising: Low level Wc, wash hand basin, bath with shower over, partially tiled, window, storage                                                                                             |                          |                                                                           |
|                   |                                                                                                                                                                                                            | <b>Local Information</b> |                                                                           |
|                   |                                                                                                                                                                                                            | Council tax:             | Band D                                                                    |
|                   |                                                                                                                                                                                                            | Local Authority:         | Eastleigh Borough Council                                                 |
|                   |                                                                                                                                                                                                            |                          |                                                                           |