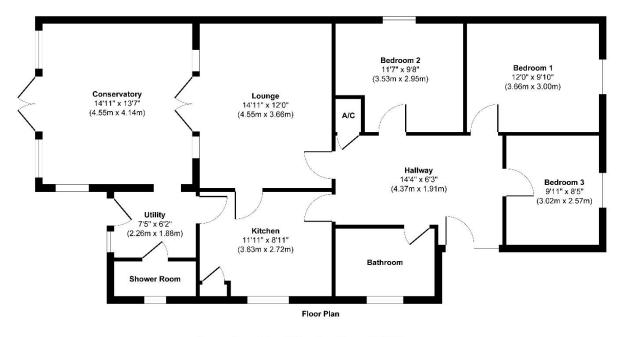

| Accommodation     |                                                                                                                                                                                                            | Outside                  |                                                                           |
|-------------------|------------------------------------------------------------------------------------------------------------------------------------------------------------------------------------------------------------|--------------------------|---------------------------------------------------------------------------|
| Entrance hallway: | 14'4" x 6'3" (4.37m x 1.91m) Loft access, airing cupboard                                                                                                                                                  | Front:                   | An attractive frontage with lawned area and shrub                         |
| Lounge:           | 14'11" x 12'0" (4.55m x 3.66m) French doors to the conservatory, radiator, door to kitchen                                                                                                                 |                          | borders, off road parking for numerous vehicles.                          |
|                   |                                                                                                                                                                                                            | Rear:                    | Enclosed by panel fencing, wooded aspect, lawned                          |
| Kitchen:          | 11'11" x 8'11" (3.63m x 2.72m) A range of wall & base level units with sink & drainer, space for Range cooker with extractor over, window, partially tiled, additional storage cupboard, access to utility |                          | area, additional patio, well stocked flower beds.                         |
|                   |                                                                                                                                                                                                            | Garage:                  | Up & over style door to the front, side pedestrian door, power & lighting |
| Utility:          | 7'5" x 6'2" (2.26m x 1.88m) Plumbing for washing machine, dishwasher & space for fridge freezer, door & window to the rear                                                                                 |                          |                                                                           |
|                   |                                                                                                                                                                                                            | Other Information        |                                                                           |
| Shower room:      | Shower cubicle, low level Wc, wash hand basin, window, partially tiled                                                                                                                                     | Tenure:                  | Freehold                                                                  |
|                   |                                                                                                                                                                                                            | Approximate age:         | 1960's                                                                    |
| Conservatory:     | 14'11" x 13'7" (4.55m x 4.14m) Two radiators, doors to the rear garden                                                                                                                                     | Heating:                 | Gas central heating                                                       |
|                   |                                                                                                                                                                                                            | Windows:                 | Double glazing                                                            |
| Bedroom 1:        | 12'0" x 9'10" (3.66m x 3.00m) Window, radiator, fitted wardrobes                                                                                                                                           | Loft:                    | Insulated                                                                 |
| Bedroom 2:        | 11'7" x 9'8" (3.53m x 2.95m) Window, radiator, fitted storage                                                                                                                                              | Energy Rating:           | To be advised                                                             |
| Bedroom 3:        | 9'11" x 8'5" (3.02m x 2.57m) Window, radiator                                                                                                                                                              | Sellers position:        | Searching for a property to purchase locally                              |
| Bathroom:         | White suite comprising: Low level Wc, wash hand basin, bath with shower over, partially tiled, window, storage                                                                                             |                          |                                                                           |
|                   |                                                                                                                                                                                                            | <b>Local Information</b> |                                                                           |
|                   |                                                                                                                                                                                                            | Council tax:             | Band D                                                                    |
|                   |                                                                                                                                                                                                            | Local Authority:         | Eastleigh Borough Council                                                 |
|                   |                                                                                                                                                                                                            |                          |                                                                           |